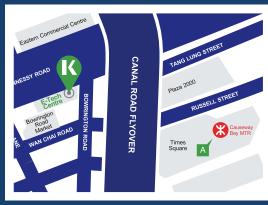

#### **Campus Address:**

2/F, E-Tech Centre, 402-406 Hennessy Road, Wanchai, Hong Kong (Causeway Bay MTR Exit A)

#### 學校地址:

香港灣仔軒尼詩道402-406號E-Tech中心2樓(銅鑼灣港鐵站A出口)