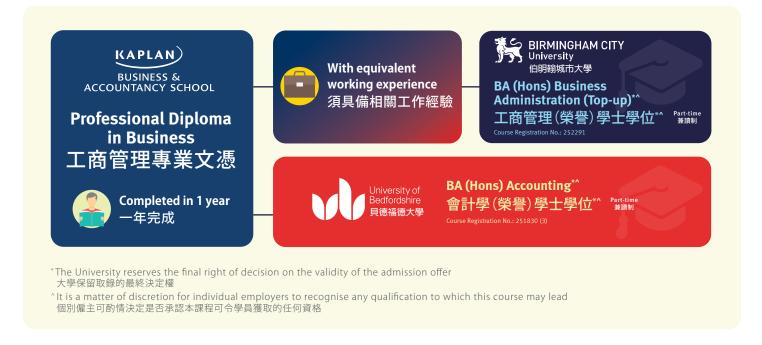

# **Professional Diploma in Business** 工商管理專業文憑

- → One Year Part-time → 1年兼讀制

### Kaplan Pathway 楷博升學

One year 1年 BA (Hons) Business Administration (Top-up)<sup>1</sup>

Course Registration No.: 25229

OR或

One and a half years 1.5年 BA (Hons) Accounting 會計學 (榮譽) 學士學位<sup>2</sup>

Course Registration No.: 251830 (3)

2/25<sup></sup>架

#### Two years 2年

Bachelor's degree (Year 3) 學士學位3年級

Graduated 獲得學士學位

- <sup>1</sup> Applicants must have relevant working experience(s) 申請人須具備相關工作經驗
- <sup>2</sup>The University reserves the final right of decision on the validity of the admissions offer 大學保留取錄的最終決定權
- <sup>3</sup> It is a matter of discretion for individual employers to recognise any qualification to which this course may lead 個別僱主可酌情決定是否承認本課程可令學員獲取的任何資格
- <sup>4</sup> Applicants who do not fulfill the minimum entry requirement of higher diploma / associate degree programme 若未能符合入讀高級文憑課程 / 副學士課程資格
- <sup>5</sup> Applicants who fulfill the minimum entry requirement of higher diploma / associate degree programme 符合入讀高級文憑課程 / 副學士課程資格

### Possible Articulation Routes 升學途徑